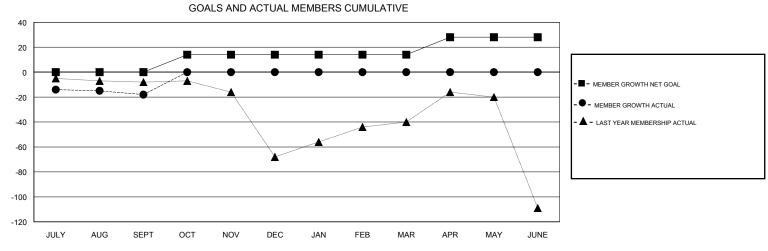

## MONTHLY MEMBERSHIP PROGRESS REPORT

## District 118 U

Results as of: 09/30/2018







| DROPPED CLUBS: 2 |    | 4 CLUBS OF 64 ADDED 1 OR MORE<br>NEW MEMBERS | GENDER DISTRIBUTION           MALE         460 (41.55%)           FEMALE         647 (58.45%) |    |
|------------------|----|----------------------------------------------|-----------------------------------------------------------------------------------------------|----|
| DROPPED MEMBERS  |    |                                              | Women Percentage Fiscal Year Goal: 55%                                                        |    |
| DECEASED         | 2  | CLICK HERE FOR CUMULATIVE MEMBERSHIP DATA    | TOTAL FAMILY UNIT MEMBERS                                                                     | 37 |
| CLUB CANCELLED   | 0  |                                              |