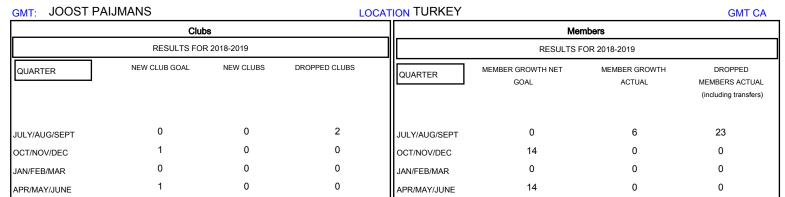

## District 118 U

Results as of: 09/30/2018

| DROPPED CLUBS: 2 |    | 4 CLUBS OF 64 ADDED 1 OR MORE<br>NEW MEMBERS | GENDER DISTRIBUTION           MALE         460 (41.55%)           FEMALE         647 (58.45%) |    |
|------------------|----|----------------------------------------------|-----------------------------------------------------------------------------------------------|----|
| DROPPED MEMBERS  |    |                                              | Women Percentage Fiscal Year Goal: 55%                                                        |    |
| DECEASED         | 2  | CLICK HERE FOR CUMULATIVE MEMBERSHIP DATA    | TOTAL FAMILY UNIT MEMBERS                                                                     | 37 |
| CLUB CANCELLED   | 0  |                                              |                                                                                               | 40 |
| OTHER            | 21 |                                              | FAMILY MEMBERS PAYING HALF DUES                                                               | 19 |
| TOTAL            | 23 |                                              |                                                                                               |    |